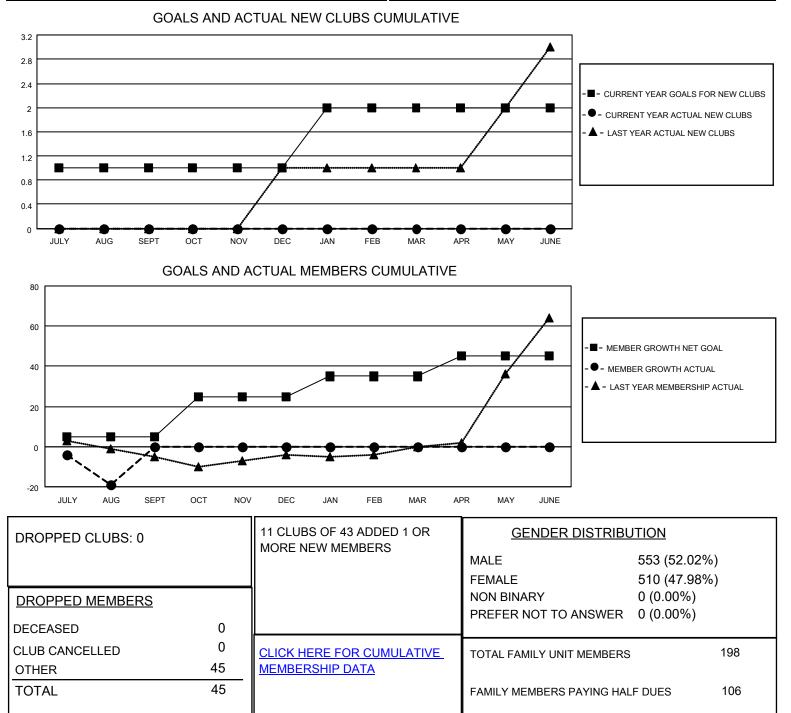

## LOCATION CALIFORNIA

District 4 C3

Results as of: 8/31/2021

| Clubs                 |               |           |               | Members               |                        |                         |                                                    |
|-----------------------|---------------|-----------|---------------|-----------------------|------------------------|-------------------------|----------------------------------------------------|
| RESULTS FOR 2021-2022 |               |           |               | RESULTS FOR 2021-2022 |                        |                         |                                                    |
| QUARTER               | NEW CLUB GOAL | NEW CLUBS | DROPPED CLUBS | QUARTER               | BER GROWTH NET<br>GOAL | MEMBER GROWTH<br>ACTUAL | DROPPED<br>MEMBERS ACTUAL<br>(including transfers) |
| JULY/AUG/SEPT         | 1             | 0         | 0             | JULY/AUG/SEPT         | 5                      | 27                      | 45                                                 |
| OCT/NOV/DEC           | 0             | 0         | 0             | OCT/NOV/DEC           | 20                     | 0                       | 0                                                  |
| JAN/FEB/MAR           | 1             | 0         | 0             | JAN/FEB/MAR           | 10                     | 0                       | 0                                                  |
| APR/MAY/JUNE          | 0             | 0         | 0             | APR/MAY/JUNE          | 10                     | 0                       | 0                                                  |